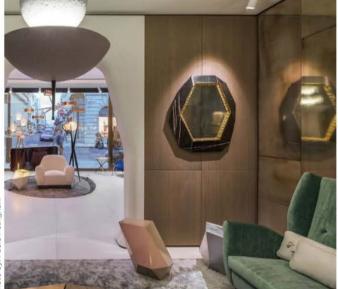

### **OUT OF THIS WORLD INSPIRATION**

Architect and designer Achille Salvagni wants to take visitors of his London, England atelier to a new reality with his latest capsule exhibition. Called "Apollo," the exhibit was inspired by Stanley Kubrick's 2001: A Space Odyssey and reinterprets the film's use of geometric forms. "Looking toward modern and futuristic influences as a goal, what changes from one designer to another is the interpretation of what is modern and futuristic," Salvagni says. "I would like my gallery shows to allow people to dream—to take them away for a minute, an hour, however long they wish—and I want them to think about it again the next day, the next week, the following month."

"Apollo" will run through Sept. 7, 2018.