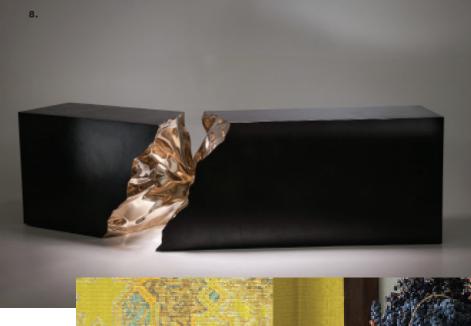

# 8. SPELLBINDING

Based Upon's Fragmented Elements bench is made of bronze, liquid metal, and timber. 76.75"W x 15.75"H. maisongerard.com