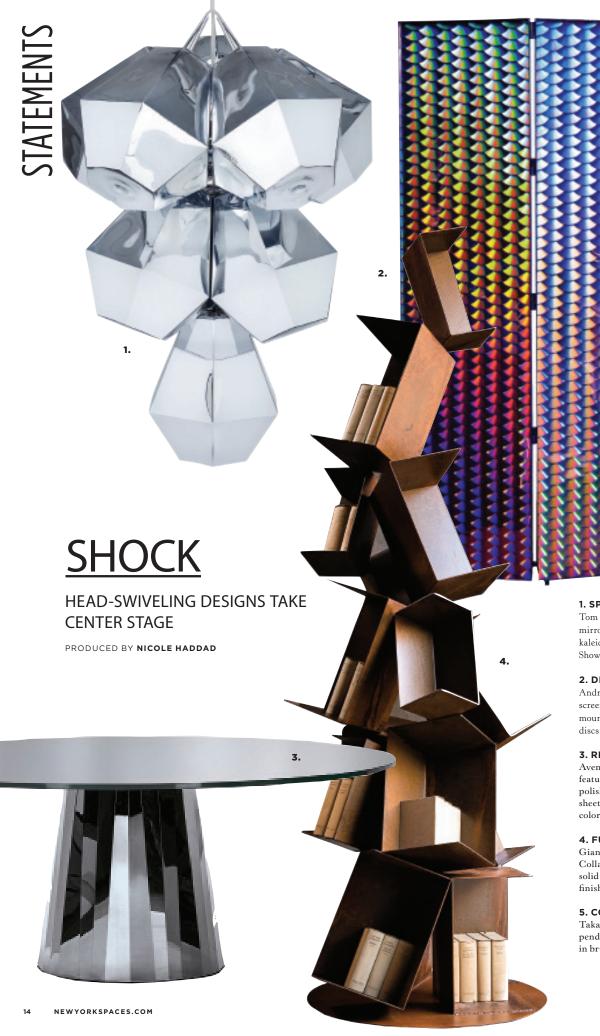

# SPECIAL ISSUE | WINTER 2017 SIGNS **HIP SHOWROOMS BEACON LOFT WOW WALLPAPERS**

Tom Dixon's Cut chandelier features a mirror finish that reveals a translucent kaleidoscopic gem when switched on. Shown in chrome. *tomdixon.net* 

# 2. DISCO SCREEN

André Dubreuil's rare three-panel screen is made of a blued steel frame mounted with overlapping compact discs. 80"H. *karlkemp.com* 

## 3. REFLECTIVE

Avenue Road's Pli dining table features a base in a high-gloss, polished, and tinted stainless steel sheet. Available in various vibrant colors. avenue-road.com

# 4. FUNCTIONAL ART

Gianluca Pacchioni's sculptural Collapse bookcase is handcrafted from solid iron and completed in a rust finish. ddcnyc.com

### . CONICAL

Takagi & Homstvedt's Half & Half pendant comes in four finishes. Shown in brushed brass. rollandhill.com